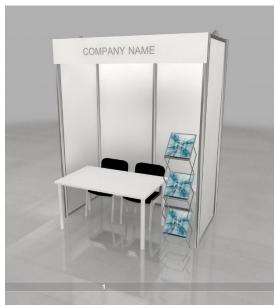

## **Accompanying exhibition**

In the booth (2m²) are included a table and 2 chairs, graphics on the "collar" (B & W) – company name, an electrical connection, a rubbish bin, a stand for your advertising brochures and wifi connection.

There are 2 parts of the back wall of the booth for your advertisement, the each part has dimensions width 930 x height 2350 mm (visible surface for your advertisement).

The advertisement on the booth walls is in your administration. If you have not your own supplier, you can contact the company EXPOSALE CZ s.r.o. (e-mail: <u>Jindrich.Koranda@exposale.cz</u>; <u>www.exposale.cz</u>, phone: 00420 777 725 130).