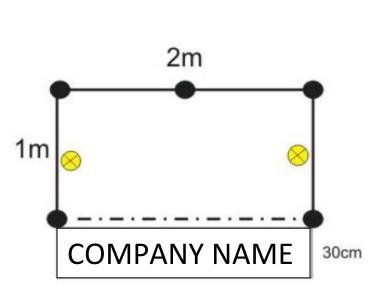

## **Accompanying exhibition**

In the booth (2m²) are included a table and 2 chairs, graphics on the "collar" (B & W) – company name, an electrical connection, a rubbish bin, a stand for your advertising brochures and wifi connection.